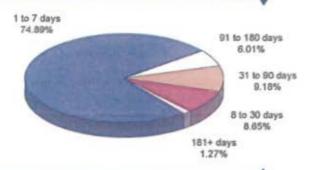

lation and actual write-downs. Now, unlike then, we have some evidence that the Fed is willing to take decisive action and there is evidence that the weak credit conditions and strong dollar have not torpedoed growth.

While mid year provided well above-trend growth, the economy is expected to slow significantly in late 2007. Personal consumption is anticipated to slow as a result of higher gasoline and heating-related energy prices. With regard to monetary policy, although economic data has not deviated from the Fed's expectations, anticipations are that the fed funds rate will be cut another 25 bps to 4.25% at the December 11th meeting, based on the continued deterioration of the financial markets.

## Information at a Glance

### Portfolio by Type of Investment As of November 30, 2007



Distribution of Participants by Type As of November 30, 2007

Total



### Portfolio by Maturity As of November 30, 2007



\$ 5,000,767,637.47

### Performance

| Month  | Average<br>Rate | Book<br>Value       | Market<br>Value     | Net<br>Asset Value | WAM (1)* | WAM (2)* | Number of<br>Participants |
|--------|-----------------|---------------------|---------------------|--------------------|----------|----------|---------------------------|
| Nov 07 | 4.6975%         | \$ 4,999,671,312.52 | \$ 5,000,767,637.47 | 1.000190           | 18       | 79       | 591                       |
| Oct 07 | 4.9007%         | 4,793,406,663.48    | 4,794,712,410.18    | 1.000272           | 19       | 84       | 584                       |
| Sep 07 | 5.1175%         | 5,101,146,389.66    | 5,102,374