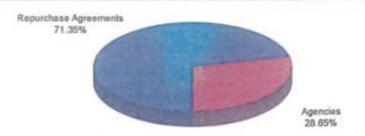

that the Fed is willing to take decisive action and there is evidence that the weak credit conditions and strong dollar have not torpedoed growth.

While mid year provided well above-trend growth, the economy is expected to slow significantly in late 2007. Personal consumption is anticipated to slow as a result of higher gasoline and heating-related energy prices. With regard to monetary policy, although economic data has not deviated from the Fed's expectations, anticipations are that the fed funds rate will be cut another 25 bps to 4.25% at the December 11th meeting, based on the continued deterioration of the financial markets.

## Information at a Glance

### Portfolio by Type of Investment As of November 30, 2007



Distribution of Participants by Type As of November 30, 2007

Total



### Portfolio by Maturity As of November 30, 2007



\$ 5,000,767,637.47

### Performance

| Month  | Average<br>Rate | Book<br>Value       | Market<br>Value     | Net<br>Asset Value | WAM (1)* | WAM (2)* | Number of<br>Participants |
|--------|-----------------|---------------------|---------------------|--------------------|----------|----------|---------------------------|
| Nov 07 | 4.6975%         | \$ 4,999,671,312.52 | \$ 5,000,767,637.47 | 1.000190           | 18       | 79       | 591                       |
| Oct 07 | 4.9007%         | 4,793,406,663.48    | 4,794,712,410.18    | 1.000272           | 19       | 84       | 584                       |
| Sep 07 | 5.1175%         | 5,101,146,389.66    | 5,102,374,857.54    | 1.000240           | 20       | 78       | 573