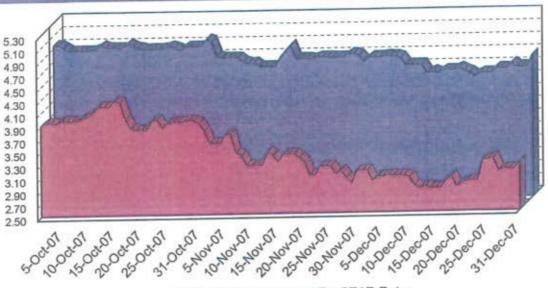

| 5,180,414,831.71                                                                             | \$ 5,181,584,153.60                                                                             |

Market value of collateral supporting the Repurchase Agreements is at least 102% of the Book Value. The portfolio is managed by J.P. Morgan Chase & Co. and the assets are safekept in a separate custodial account at the Federal Reserve Bank in the name of TexSTAR. The only source of payment to the Participants are the assets of TexSTAR. There is no secondary source of payment for the pool such as insurance or guarantee. Should you require a copy of the portfolio, please contact TexSTAR Participant Services.

# TexSTAR versus 90-Day Treasury Bill



### ■90 Day T-Bill Rate ■TexSTAR Rate

# Daily Summary for December 2007

|           | A STATE OF THE PERSON NAMED IN    | Marie Committee of the later of |                             | CONTRACTOR OF THE PARTY OF THE | Company of the   | -                |
|-----------|-----------------------------------|---------------------------------|-----------------------------|------------------------------------------------------------------------------------------------------------------------------------------------------------------------------------------------------------------------------------------------------------------------------------------------------------------------------------------------------------------------------------------------------------------------------------------