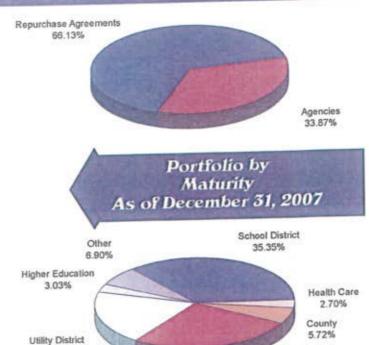

of January and maintain friendly language until either growth prospects pick up or labor market data change materially. With weaker-than-expected labor market conditions, the Fed can reasonably forecast a tempering of inflation in the intermediate term. The forecast for fourth quarter GDP is 2.5%, boosted by still-solid growth in consumer spending, continued strength in net exports, and strong government spending. Residential investment is expected to fall significantly further while business investment is expected to soften. A slower pace of inventory rebuilding is also anticipated resulting in a 1.8% GDP for the first quarter of 2008.

## Information at a Glance

### Portfolio by Type of Investment As of December 31, 2007



Distribution of Participants by Type As of December 31, 2007



City 26.94%

### Performance

19.36%

| Month  | Average<br>Rate | Book<br>Value       | Market<br>Value     | Net<br>Asset Value | WAM (1)* | WAM (2)* | Number of<br>Participants |
|--------|-----------------|---------------------|---------------------|--------------------|----------|----------|---------------------------|
|        | 11/21/2000      |                     | \$ 5,181,584,153.60 | 1.000202           | 21       | 79       | 594                       |
| Dec 07 | 4.5430%         | \$ 5,180,414,831.71 |                     | 1.000190           | 18       | 79       | 591                       |
| Nov 07 | 4.6975%         | 4,999,671,312.52    | 5,000,767,637.47    | 1.000730           | 19       | 84       | 584                       |
| Oct 07 | 4.9007%         | 4,793,406,6