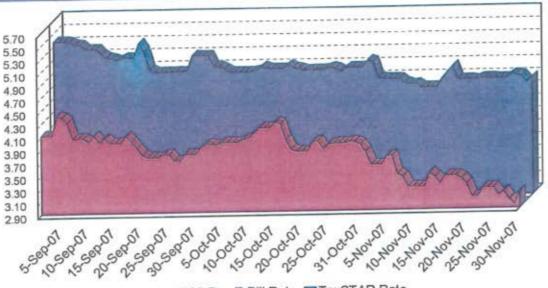

estment Purchased     | (74,726,052.08)   | (74,726,052.08)   |
| Repurchase Agreements                | 3,635,279,000.00  | 3,635,279,000.00  |
| Government Securities                | 1,452,122,198.05  | 1,453,218,523.00  |

Marketvalue of collateral supporting the Repurchase Agreements is at least 102% of the Book Value. The portfolio is managed by J.P. Morgan Chase & Co. and the assets are safekept in a separate custodial account at the Federal Reserve Bank in the name of TexSTAR. The only source of payment to the Participants are the assets of TexSTAR. There is no secondary source of payment for the pool such as insurance or guarantee. Should you require a copy of the portfolio, please contact TexSTAR Participant Services.

\$ 4,999,671,312.52

## TexSTAR versus 90-Day Treasury Bill



■90 Day T-Bill Rate ■TexSTAR Rate

## Daily Summary for November 2007

|                        | Name of Street, or other Designation of the last of th | And the Control of th | A THE STATE OF THE |                           |                  |                |
|------------------------|----------------------------------------------------------------------------------------------------------------------------------------------------------------------------------------------------------------------------------------------------------------------------------------------------------------------------------------------------------------------------------------------------------------------------------------------------------------------------------------------------------------------------