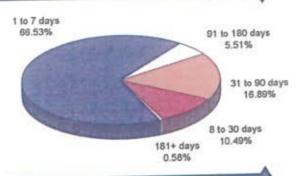

serve is expected to lower the fed funds rate to 4.0% at the end of January and maintain friendly language until either growth prospects pick up or labor market data change materially. With weaker-than-expected labor market conditions, the Fed can reasonably forecast a tempering of inflation in the intermediate term. The forecast for fourth quarter GDP is 2.5%, boosted by still-solid growth in consumer spending, continued strength in net exports, and strong government spending. Residential investment is expected to fall significantly further while business investment is expected to soften. A slower pace of inventory rebuilding is also anticipated resulting in a 1.8% GDP for the first quarter of 2008.

## Information at a Glance

### Portfolio by Type of Investment As of December 31, 2007



Distribution of Participants by Type As of December 31, 2007



City 26.94%

### Performance

19.36%

| Month  | Average<br>Rate | Book<br>Value       | Market<br>Value     | Net<br>Asset Value | WAM (1)* | WAM (2)* | Number of<br>Participants |
|--------|-----------------|---------------------|---------------------|--------------------|----------|----------|---------------------------|
|        | 11/21/2000      |                     | \$ 5,181,584,153.60 | 1.000202           | 21       | 79       | 594                       |
| Dec 07 | 4.5430%         | \$ 5,180,414,831.71 |                     | 1.000190           | 18       | 79       | 591                       |
| Nov 07 | 4.6975%         | 4,999,671,312.52    | 5,000,767,637.47    | 1.000730           | 19       | 84       | 584