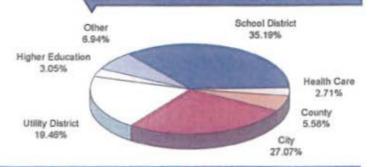

here is evidence that the weak credit conditions and strong dollar have not torpedoed growth.

While mid year provided well above-trend growth, the economy is expected to slow significantly in late 2007. Personal consumption is anticipated to slow as a result of higher gasoline and heating-related energy prices. With regard to monetary policy, although economic data has not deviated from the Fed's expectations, anticipations are that the fed funds rate will be cut another 25 bps to 4.25% at the December 11th meeting, based on the continued deterioration of the financial markets.

## Information at a Glance

### Portfolio by Type of Investment As of November 30, 2007



Distribution of Participants by Type As of November 30, 2007

Total



### Portfolio by Maturity As of November 30, 2007



\$ 5,000,767,637.47

### Performance

| Month  | Average<br>Rate | Book<br>Value       | Market<br>Value     | Net<br>Asset Value | WAM (1)* | WAM (2)* | Number of<br>Participants |
|--------|-----------------|---------------------|---------------------|--------------------|----------|----------|---------------------------|
| Nov 07 | 4.6975%         | \$ 4,999,671,312.52 | \$ 5,000,767,637.47 | 1.000190           | 18       | 79       | 591                       |
| Oct 07 | 4.9007%         | 4,793,406,663.48    | 4,794,712,410.18    | 1.000272           | 19       | 84       | 584                       |
| Sep 07 | 5.1175%         | 5,101,146,389.66    | 5,102,374,857.54    | 1.000240           | 20       | 78       | 573                       |
| Aug 07 | 5.2540%         | 5,117,776,2